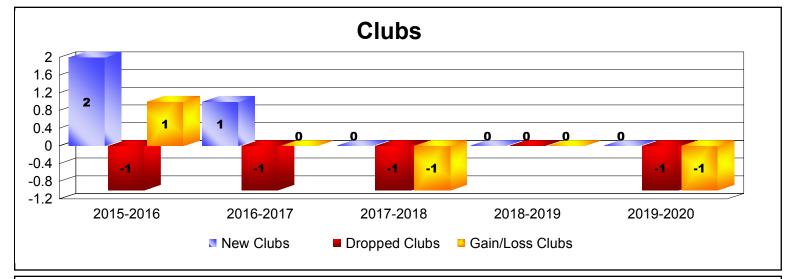

District 25 G

As of December 2019 Cumulative

| Year      | New<br>Clubs | Dropped<br>Clubs | Gain/<br>Loss<br>Clubs | New<br>Members | Charter<br>Members | Reinstate<br>Members | Transfer<br>Members | Total<br>Member<br>Added | Total<br>Members<br>Dropped | Gain/<br>Loss<br>Members |
|-----------|--------------|------------------|------------------------|----------------|--------------------|----------------------|---------------------|--------------------------|-----------------------------|--------------------------|
| 2015-2016 | 2            | -1               | 1                      | 84             | 47                 | 4                    | 3                   | 138                      | -143                        | -5                       |
| 2016-2017 | 1            | -1               | 0                      | 158            | 38                 | 7                    | 1                   | 204                      | -178                        | 26                       |
| 2017-2018 | 0            | -1               | -1                     | 123            | 0                  | 6                    | 2                   | 131                      | -212                        | -81                      |
| 2018-2019 | 0            | 0                | 0                      | 65             | 0                  | 4                    | 16                  | 85                       | -156                        | -71                      |
| 2019-2020 | 0            | -1               | -1                     | 44             | 0                  | 1                    | 3                   | 48                       | -62                         | -14                      |
| Average   | 1            | -1               | 0                      | 95             | 17                 | 4                    | 5                   | 121                      | -150                        | -29                      |