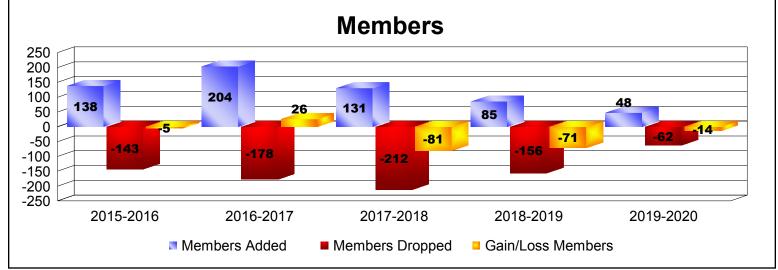

District 25 G

As of December 2019 Cumulative

| Year      | New<br>Clubs | Dropped<br>Clubs | Gain/<br>Loss<br>Clubs | New<br>Members | Charter<br>Members | Reinstate<br>Members | Transfer<br>Members | Total<br>Member<br>Added | Total<br>Members<br>Dropped | Gain/<br>Loss<br>Members |
|-----------|--------------|------------------|------------------------|----------------|--------------------|----------------------|---------------------|--------------------------|-----------------------------|--------------------------|
| 2015-2016 | 2            | -1               | 1                      | 84             | 47                 | 4                    | 3                   | 138                      | -143                        | -5                       |
| 2016-2017 | 1            | -1               | 0                      | 158            | 38                 | 7                    | 1                   | 204                      | -178                        | 26                       |
| 2017-2018 | 0            | -1               | -1                     | 123            | 0                  | 6                    | 2                   | 131                      | -212                        | -81                      |
| 2018-2019 | 0            | 0                | 0                      | 65             | 0                  | 4                    | 16                  | 85                       | -156                        | -71                      |
| 2019-2020 | 0            | -1               | -1                     | 44             | 0                  | 1                    | 3                   | 48                       | -62                         | -14                      |
| Average   | 1            | -1               | 0                      | 95             | 17                 | 4                    | 5                   | 121                      | -150                        | -29                      |